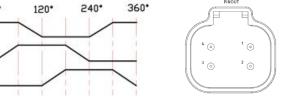

U

| Number          | 1       | 2       | 3       | 4      |
|-----------------|---------|---------|---------|--------|
| Pin<br>Function | U Phase | V Phase | W Phase | Unused |