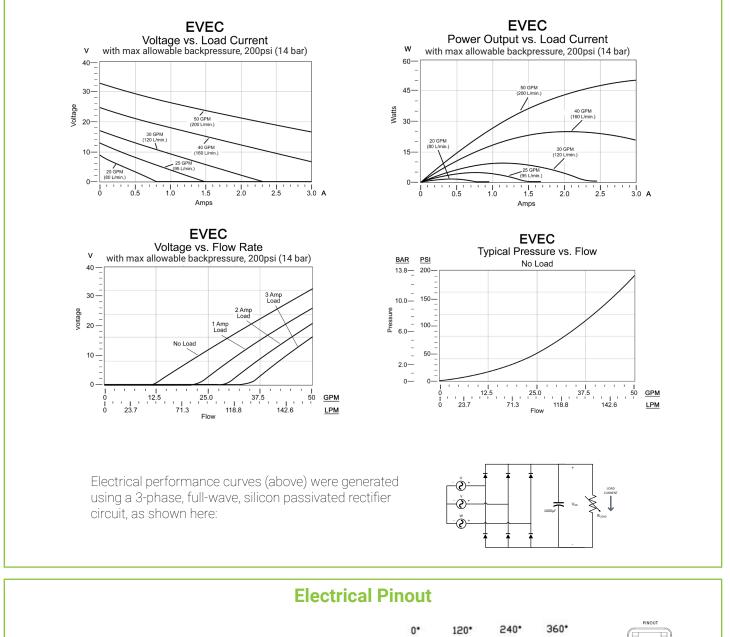

| Energen <sup>™</sup> Technical Data        |                                      |  |  |
|--------------------------------------------|--------------------------------------|--|--|
| Cavity (Series)                            | T-16A (Series 3)                     |  |  |
| Maximum Operating Pressure Port 2          | 200 PSI (14 bar)                     |  |  |
| Maximum Flow Rate                          | 50 GPM (200 L/min.)                  |  |  |
| Maximum Power Output @ 50 GPM (200 L/min.) | 42 W                                 |  |  |
| External Drain Port                        | 4mm OD push-to-connect tube fitting  |  |  |
| External Drain Port Leakage Rate           | 6 drops/hour                         |  |  |
| Connector                                  | 4-Pin Deutsch (3 Phase AC output)    |  |  |
| Maximum Current Draw                       | ЗА                                   |  |  |
| Number of Outputs                          | 1                                    |  |  |
| Duty Cycle Rating                          | 100%                                 |  |  |
| Vibration                                  | 33.3 Hz 6.8g Peak (Spec: S-367.11.0) |  |  |
| Shock                                      | 49g Peak (Spec: S-367-12-0)          |  |  |
| IP Rating                                  | IP69K                                |  |  |
|                                            |                                      |  |  |